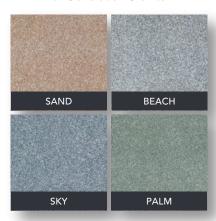

# **GRANITE CLASSICS**

3'×2' | 6'×2' | 5'×4' | 5'×3' | 6'×3' CUSTOM\* | 22"X18" MOBILE MAT

The Classics bring the simple colors of our Original collection to life with a mixture of complimenting colors and metallic flecks that are perfect for highlighting metal accents around the home.