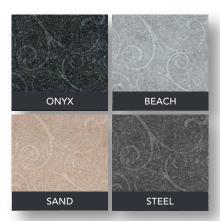

### **GRANITE IMPRESSIONS - BELLA**

3'×2' | 6'×2'

Revolutionized by dynamic Granite colors, the lyrical Bella pattern is elevated to the next Generation of Premium Comfort.

For Additional Options, Please Visit WMGenGranite.com

### **IMPRESSIONS - BELLA**

3'×2' | 6'×2'

Beautiful, lyrical relief pattern with a soft, subtle floral design. Impressions - Bella adds an elegant flair to comfort and support. Paired with artisan dye-wash finishes to create a classic style.