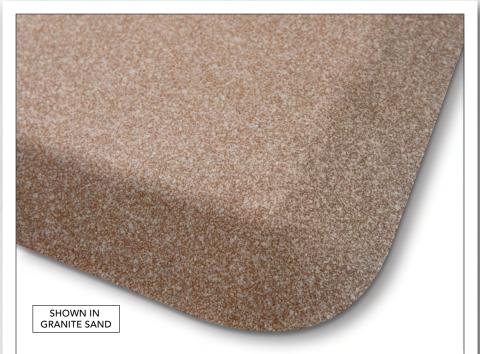

# **GRANITE CLASSICS**

3'×2' | 6'×2' | 5'×4' | 5'×3' | 6'×3' CUSTOM\* | 22"X18" MOBILE MAT

The Classics bring the simple colors of our Original collection to life with a mixture of complimenting colors and metallic flecks that are perfect for highlighting metal accents around the home.