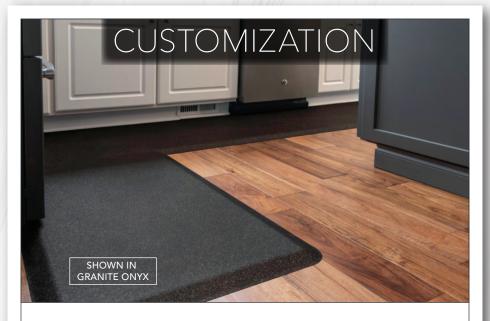

WELLNESS mats

Create the perfect sized and shaped mat that suits your space and needs. Comes in ¾" thickness. Custom sizes available. Standard widths are 2', 3', & 4'.

WELLNESS mats

VIEW ENTIRE COLLECTION AT WMGenGranite.com