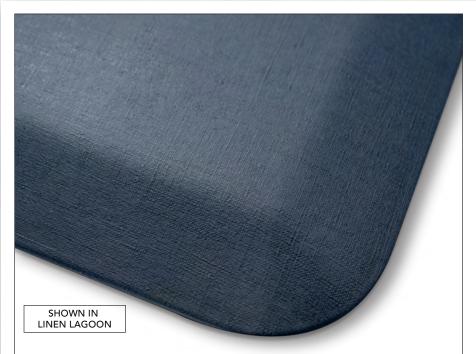

# LINEN

3'×2' | 6'×2'

The subtle textured style of the Linen Collection provides the appearance of a natural-woven fabric, making this pattern a classic style!

For Additional Options, Please Visit WMGenGranite.com