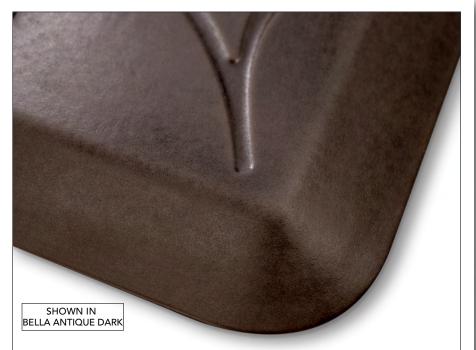

### **IMPRESSIONS - BELLA**

3'×2' | 6'×2'

Beautiful, lyrical relief pattern with a soft, subtle floral design. Impressions - Bella adds an elegant flair to comfort and support. Paired with artisan dye-wash finishes to create a classic style.