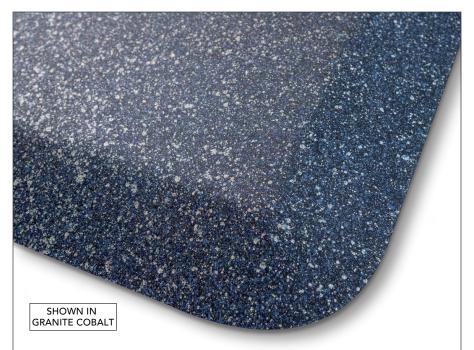

### EIGHT OF OUR MOST INSPIRING WELLNESSMATS

ORIGINAL – BLACK

ORIGINAL – GRAY 3' x 2'

LINEN – SLATE

GRANITE – COBALT 3' x 2'

GRANITE – SAND 3' x 2'

GRANITE - BEACH

GRANITE – ONYX 3' x 2'