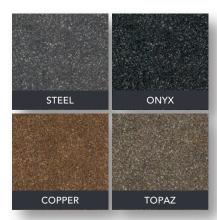

# **GRANITE CLASSICS**

3'×2' | 6'×2' | 5'×4' | 5'×3' | 6'×3' CUSTOM\* | 22"X18" MOBILE MAT

The Classics bring the simple colors of our Original collection to life with a mixture of complimenting colors and metallic flecks that are perfect for highlighting metal accents around the home.

### **GRANITE BOLDS**

3'×2' | 6'×2' | 22"X18" MOBILE MAT

Energize your day with next level comfort and superior support. These Bold styles offer multi-dimensional colors that will bring a dynamic flair to any space.