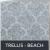

# **GRANITE IMPRESSIONS - TRELLIS**

3'×2' | 6'×2'

The next Generation of our classic Trellis pattern,
Granite Impressions - Trellis combined the distinct style with modernized
color tones to Revolutionize Comfort.

For Additional Options, Please Visit WMGenGranite.com

WELLNESS mats.