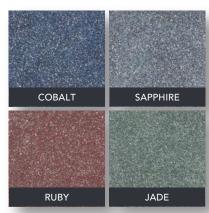

### EIGHT OF OUR MOST INSPIRING WELLNESSMATS

ORIGINAL – BLACK

ORIGINAL – GRAY 3' x 2'

LINEN – SLATE

GRANITE – COBALT 3' x 2'

GRANITE – SAND 3' x 2'

GRANITE - BEACH

GRANITE – ONYX 3' x 2'