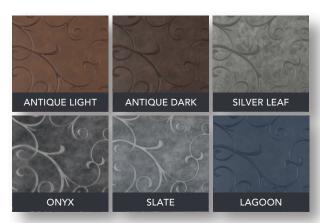

### **IMPRESSIONS - BELLA**

3'×2' | 6'×2'

Beautiful, lyrical relief pattern with a soft, subtle floral design. Impressions - Bella adds an elegant flair to comfort and support. Paired with artisan dye-wash finishes to create a classic style.

### **IMPRESSIONS - TRELLIS**

3'×2' | 6'×2'

A visually striking lattice-like pattern, the Impressions - Trellis Collection is inspired from antique wrought-iron designs. This distinctive and playful option adds instant character to any space.