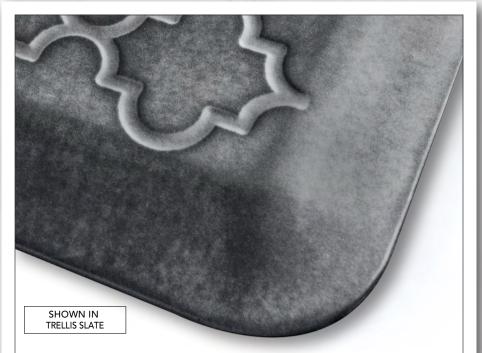

### **IMPRESSIONS - TRELLIS**

3'×2' | 6'×2'

A visually striking lattice-like pattern, the Impressions - Trellis Collection is inspired from antique wrought-iron designs. This distinctive and playful option adds instant character to any space.