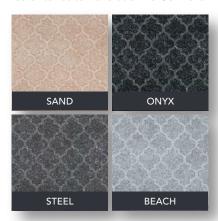

### EIGHT OF OUR MOST INSPIRING WELLNESSMATS

ORIGINAL – BLACK

ORIGINAL – GRAY 3' x 2'

LINEN – SLATE

GRANITE – COBALT 3' x 2'

GRANITE – SAND 3' x 2'

GRANITE - BEACH

GRANITE – ONYX 3' x 2'