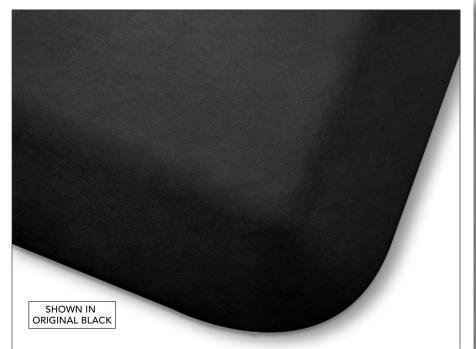

## **ORIGINAL**

3'×2' | 6'×2' 5'×4' | 5'×3' | 6'×3' CUSTOM\* | 22"X18" MOBILE MAT

The Original is the cornerstone of the WellnessMats® line, with its smooth surface and elegant, sleek design, it is a favorite of professional and home chefs alike.