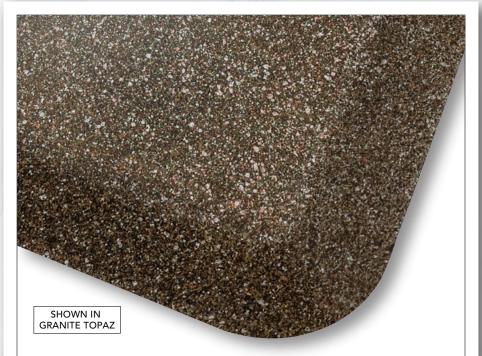

# **GRANITE CLASSICS**

3'×2' | 6'×2' | 5'×4' | 5'×3' | 6'×3' CUSTOM\* | 22"X18" MOBILE MAT

The Classics bring the simple colors of our Original collection to life with a mixture of complimenting colors and metallic flecks that are perfect for highlighting metal accents around the home.

### **GRANITE BOLDS**

3'×2' | 6'×2' | 22"X18" MOBILE MAT

Energize your day with next level comfort and superior support. These Bold styles offer multi-dimensional colors that will bring a dynamic flair to any space.