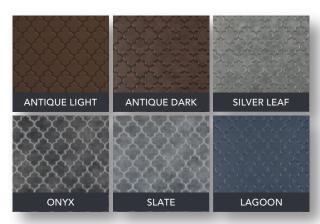

# **GRANITE IMPRESSIONS - TRELLIS**

3'×2' | 6'×2'

The next Generation of our classic Trellis pattern,
Granite Impressions - Trellis combined the distinct style with modernized
color tones to Revolutionize Comfort.

For Additional Options, Please Visit WMGenGranite.com

WELLNESS mats.