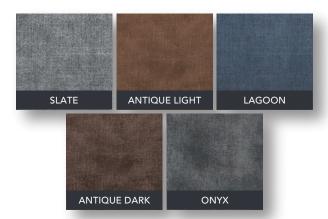

# LINEN

3'×2' | 6'×2'

The subtle textured style of the Linen Collection provides the appearance of a natural-woven fabric, making this pattern a classic style!

For Additional Options, Please Visit WMGenGranite.com