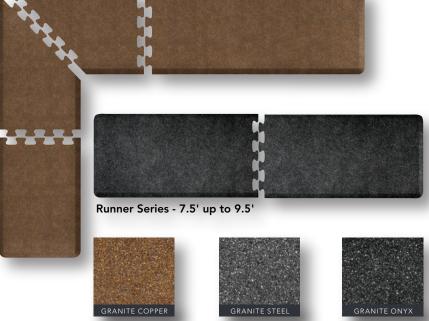

### GRANITE

3'×2' | 6'×2'

# **GRANITE CLASSICS**

3'×2' | 6'×2' | 5'×4' | 5'×3' | 6'×3' CUSTOM\* | 22"X18" MOBILE MAT

The Classics bring the simple colors of our Original collection to life with a mixture of complimenting colors and metallic flecks that are perfect for highlighting metal accents around the home.