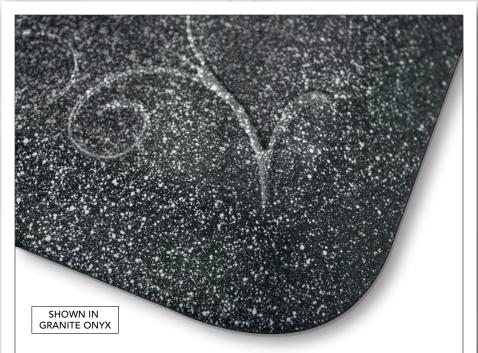

### **GRANITE IMPRESSIONS - BELLA**

3'×2' | 6'×2'

Revolutionized by dynamic Granite colors, the lyrical Bella pattern is elevated to the next Generation of Premium Comfort.

For Additional Options, Please Visit WMGenGranite.com

### **IMPRESSIONS - BELLA**

3'×2' | 6'×2'

Beautiful, lyrical relief pattern with a soft, subtle floral design. Impressions - Bella adds an elegant flair to comfort and support. Paired with artisan dye-wash finishes to create a classic style.