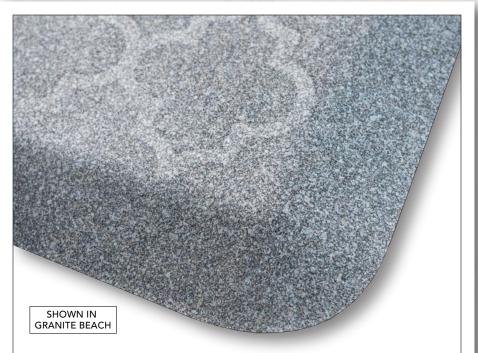

# **GRANITE IMPRESSIONS - TRELLIS**

3'×2' | 6'×2'

The next Generation of our classic Trellis pattern,
Granite Impressions - Trellis combined the distinct style with modernized
color tones to Revolutionize Comfort.

### **IMPRESSIONS - TRELLIS**

3'×2' | 6'×2'

A visually striking lattice-like pattern, the Impressions - Trellis Collection is inspired from antique wrought-iron designs. This distinctive and playful option adds instant character to any space.